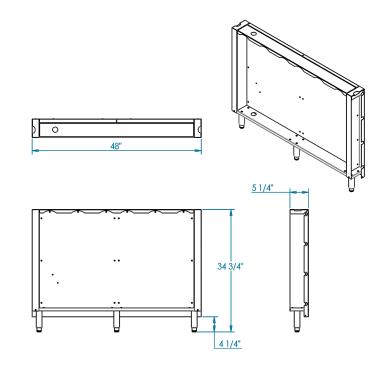

| Overall Width / Installation Width | 48 in (1219.2 mm) / 48 in (1219.2 mm)                         |
|------------------------------------|---------------------------------------------------------------|
| Overall Depth / Installation Depth | 5 ¼ in (133.35 mm) / 5 ¼ in (133.35 mm)                       |
| Overall Height / Counter Height    | 34 ¾ in (882.65 mm) / 34 ¾ in (882.65 mm) +/- ¾ in (19.05 mm) |
| Approximate Product Weight         | 200 lb (90.72 kg)                                             |