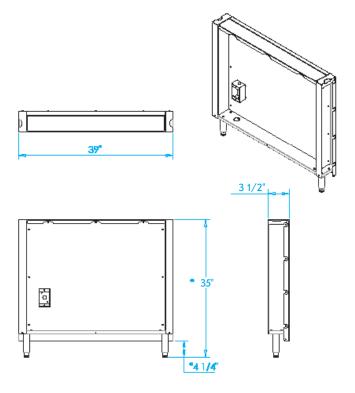

| Overall Width / Installation Width | 39 in (990.6 mm) / 39 in (990.6 mm)                 |
|------------------------------------|-----------------------------------------------------|
| Overall Depth / Installation Depth | 3 ½ in (88.9 mm) / 3 ½ in (88.9 mm)                 |
| Overall Height / Counter Height    | 35 in (889 mm) / 35 in (889 mm) +/- ¾ in (19.05 mm) |
| Approximate Product Weight         | 190 lb (86.18 kg)                                   |

\* HEIGHT ADJUSTABLE +/- 3/4 in (19.05mm)

WARNING: This product can expose you to chemicals including nickel, which are known to the State of California to cause cancer, and lead, which is known to the State of California to cause birth defects or other reproductive harm. For more information go to www.P65Warningsca.gov