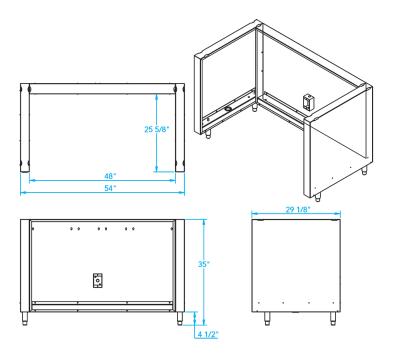

| Overall Width / Installation Width | 54 in (1371.6 mm) / 54 in (1371.6 mm)               |
|------------------------------------|-----------------------------------------------------|
| Overall Depth / Installation Depth | 30 in (762 mm) / 30 in (762 mm)                     |
| Overall Height / Counter Height    | 35 in (889 mm) / 35 in (889 mm) +/- ¾ in (19.05 mm) |
| Approximate Product Weight         | 275 lb (124.7 kg)                                   |

\* HEIGHT ADJUSTABLE +/- 3/4 in (19.05mm)
LEFT SIDE ELECTRICAL OUTLET MODEL SHOWN

WARNING: This product can expose you to chemicals including nickel, which are known to the State of California to cause cancer, and lead, which is known to the State of California to cause birth defects or other reproductive harm. For more information go to www.P65Warningsca.gov