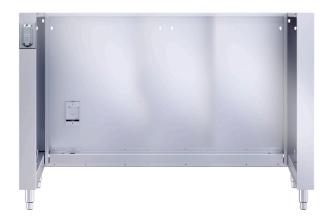

## Arcadia 54-inch Appliance Cabinet

## PRODUCT FEATURES

- Accommodates (2) 24-inch appliances
- · Hand-crafted from the highest quality stainless steel
- Outlet box inside for appliance
- · Outlet box on left or right face for countertop electrics
- Stainless steel leveling legs for easy installation
- · Available in marine-grade stainless steel
- · Hand-crafted with pride in Kalamazoo, Michigan