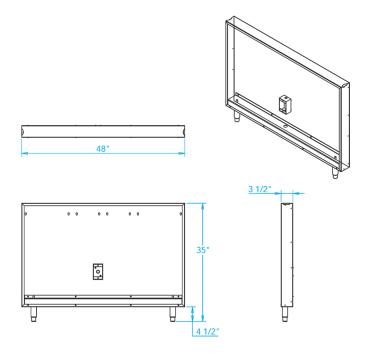

| Overall Width / Installation Width | 48 in (1219.2 mm) / 48 in (1219.2 mm)               |
|------------------------------------|-----------------------------------------------------|
| Overall Depth / Installation Depth | 3 ½ in (88.9 mm) / 3 ½ in (88.9 mm)                 |
| Overall Height / Counter Height    | 35 in (889 mm) / 35 in (889 mm) +/- ¾ in (19.05 mm) |
| Approximate Product Weight         | 200 lb (90.72 kg)                                   |

\* HEIGHT ADJUSTABLE +/- 3/4 in (19.05mm)

WARNING: This product can expose you to chemicals including nickel, which are known to the State of California to cause cancer, and lead, which is known to the State of California to cause birth defects or other reproductive harm. For more information go to www.P65Warningsca.gov