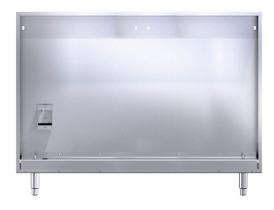

## Arcadia 48-inch Appliance Back Panel

## PRODUCT FEATURES

- · Hand-crafted from the highest quality stainless steel
- Designed for use behind Kalamazoo Appliances
- Stainless steel leveling legs for easy installation
- Arrives fully assembled and ready to install
- · Available in marine-grade stainless steel
- · Hand-crafted with pride in Kalamazoo, Michigan