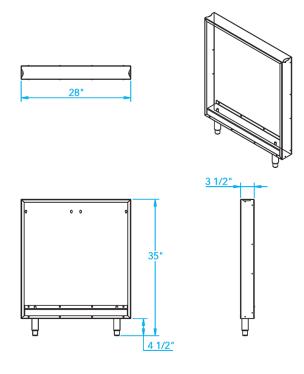

| Overall Width / Installation Width | 28 in (711.2 mm) / 28 in (711.2 mm)                 |
|------------------------------------|-----------------------------------------------------|
| Overall Depth / Installation Depth | 3 ½ in (88.9 mm) / 3 ½ in (88.9 mm)                 |
| Overall Height / Counter Height    | 35 in (889 mm) / 35 in (889 mm) +/- ¾ in (19.05 mm) |
| Approximate Product Weight         | 150 lb (68.04 kg)                                   |

\* HEIGHT ADJUSTABLE +/- 3/4 in (19.05mm)

WARNING: This product can expose you to chemicals including nickel, which are known to the State of California to cause cancer, and lead, which is known to the State of California to cause birth defects or other reproductive harm. For more information go to www.P65Warningsca.gov