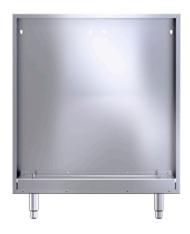

## Arcadia K500HB Grill Back Panel

## PRODUCT FEATURES

- · Hand-crafted from the highest quality stainless steel
- Supports the countertop behind the grill
- Stainless steel leveling legs for easy installation
- Arrives fully assembled and ready to install
- · Available in marine-grade stainless steel
- · Hand-crafted with pride in Kalamazoo, Michigan