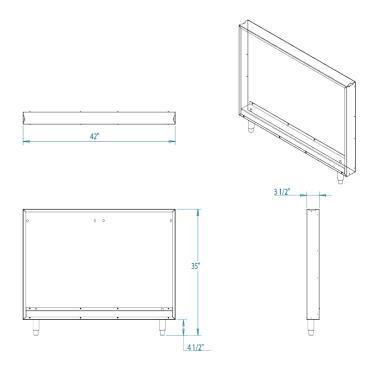

| Overall Width / Installation Width | 42 in (1066.8 mm) / 42 in (1066.8 mm)               |
|------------------------------------|-----------------------------------------------------|
| Overall Depth / Installation Depth | 3 ½ in (88.9 mm) / 3 ½ in (88.9 mm)                 |
| Overall Height / Counter Height    | 35 in (889 mm) / 35 in (889 mm) +/- ¾ in (19.05 mm) |
| Approximate Product Weight         | 180 lb (81.64 kg)                                   |

\* HEIGHT ADJUSTABLE +/- 3/4 in (19.05mm)

WARNING: This product can expose you to chemicals including nickel, which are known to the State of California to cause cancer, and lead, which is known to the State of California to cause birth defects or other reproductive harm. For more information go to www.P65Warningsca.gov