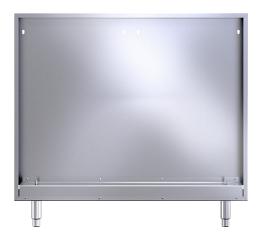

## Arcadia K750GB Grill Back Panel

## PRODUCT FEATURES

- · Hand-crafted from the highest quality stainless steel
- Supports the countertop behind the grill
- Stainless steel leveling legs for easy installation
- Arrives fully assembled and ready to install
- · Available in marine-grade stainless steel
- · Hand-crafted with pride in Kalamazoo, Michigan