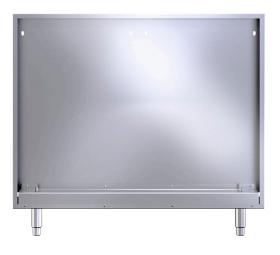

## Arcadia K750HB Grill Back Panel

## PRODUCT FEATURES

- Hand-crafted from the highest quality stainless steel
- Supports the countertop behind the grill
- Stainless steel leveling legs for easy installation
- Arrives fully assembled and ready to install
- Available in marine-grade stainless steel
- Hand-crafted with pride in Kalamazoo, Michigan