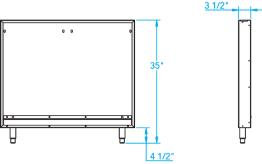

| Overall Width / Installation Width | 38 in (965.2 mm) / 38 in (965.2 mm)                 |
|------------------------------------|-----------------------------------------------------|
| Overall Depth / Installation Depth | 3 ½ in (88.9 mm) / 3 ½ in (88.9 mm)                 |
| Overall Height / Counter Height    | 35 in (889 mm) / 35 in (889 mm) +/- ¾ in (19.05 mm) |
| Approximate Product Weight         | 170 lb (77.11 kg)                                   |