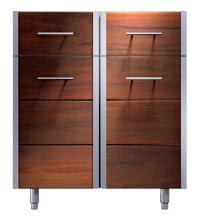

## Arcadia 30-inch Sink Base Cabinet

## PRODUCT FEATURES

- Offered in a variety of finish options, including a stunning oiled ipe wood and a wide range of powder-coated stainless steel colors
- · Available in 200+ custom RAL colors of powder-coated stainless steel
- · Hand-crafted stainless steel cabinet bodies with stainless steel hardware
- · Designed to fit a uniform 30-inch-deep system
- Stainless steel leveling legs for easy installation
- · Field-swappable door hinges, no additional parts or tools needed
- · Fully assembled and ready to install
- · Available in marine-grade stainless steel
- · Hand-crafted with pride in Kalamazoo, Michigan