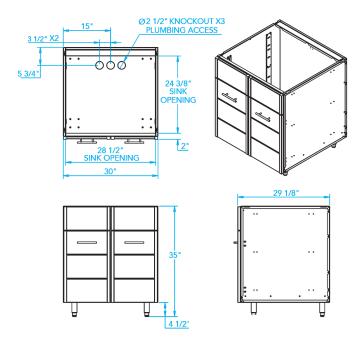

| Overall Width / Installation Width | 30 in (762 mm) / 30 in (762 mm)                     |
|------------------------------------|-----------------------------------------------------|
| Overall Depth / Installation Depth | 29 ½ in (739.78 mm) / 29 ½ in (739.78 mm)           |
| Overall Height / Counter Height    | 35 in (889 mm) / 35 in (889 mm) +/- ¾ in (19.05 mm) |
| Approximate Product Weight         | 240 lb (108.9 kg)                                   |

\* HEIGHT ADJUSTABLE +/- 3/4 in (19.05mm)

WARNING: This product can expose you to chemicals including nickel, which are known to the State of California to cause cancer, and lead, which is known to the State of California to cause birth defects or other reproductive harm. For more information go to www.P65Warningsca.gov