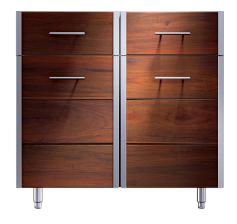

## Arcadia 36-inch Sink Base Cabinet

## PRODUCT FEATURES

- Offered in a variety of finish options, including a stunning oiled ipe wood and a wide range of powder-coated stainless steel colors
- · Available in 200+ custom RAL colors of powder-coated stainless steel
- Hand-crafted stainless steel cabinet bodies with stainless steel hardware
- · Designed to fit a uniform 30-inch-deep system
- Stainless steel leveling legs for easy installation
- · Field-swappable door hinges, no additional parts or tools needed
- · Fully assembled and ready to install
- · Available in marine-grade stainless steel
- · Hand-crafted with pride in Kalamazoo, Michigan