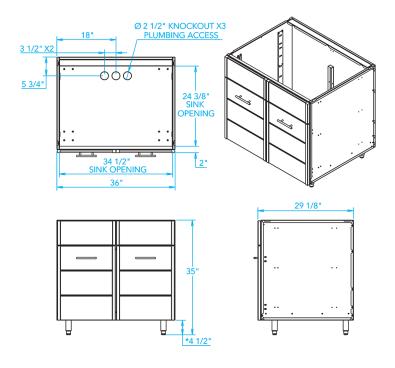

| Overall Width / Installation Width | 36 in (914.4 mm) / 36 in (914.4 mm)                 |
|------------------------------------|-----------------------------------------------------|
| Overall Depth / Installation Depth | 29 ½ in (739.78 mm) / 29 ½ in (739.78 mm)           |
| Overall Height / Counter Height    | 35 in (889 mm) / 35 in (889 mm) +/- ¾ in (19.05 mm) |
| Approximate Product Weight         | 250 lb (113.4 kg)                                   |

\* HEIGHT ADJUSTABLE +/- 3/4 in (19.05mm)

WARNING: This product can expose you to chemicals including nickel, which are known to the State of California to cause cancer, and lead, which is known to the State of California to cause birth defects or other reproductive harm. For more information go to www.P65Warningsca.gov