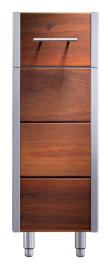

## Arcadia 12-inch Pull Out Rack Storage Cabinet

## PRODUCT FEATURES

- Offered in a variety of finish options, including a stunning oiled ipe wood and a wide range of powder-coated stainless steel colors
- · Available in 200+ custom RAL colors of powder-coated stainless steel
- · Hand-crafted stainless steel cabinet bodies with stainless steel hardware
- Full-extension stainless steel ball bearing slides for pull-out rack
- · Designed to fit a uniform 30-inch-deep system
- Stainless steel leveling legs for easy installation
- · Fully assembled and ready to install
- · Available in marine-grade stainless steel
- · Hand-crafted with pride in Kalamazoo, Michigan