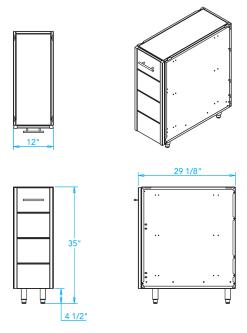

| Overall Width / Installation Width | 12 in (304.8 mm) / 12 in (304.8 mm)                 |
|------------------------------------|-----------------------------------------------------|
| Overall Depth / Installation Depth | 29 ½ in (739.78 mm) / 29 ½ in (739.78 mm)           |
| Overall Height / Counter Height    | 35 in (889 mm) / 35 in (889 mm) +/- ¾ in (19.05 mm) |
| Approximate Product Weight         | 180 lb (81.65 kg)                                   |

\* HEIGHT ADJUSTABLE +/- 3/4 in (19.05mm)

**WARNING:** This product can expose you to chemicals including nickel, which are known to the State of California to cause cancer, and lead, which is known to the State of California to cause birth defects or other reproductive harm. For more information go to www.P65Warningsca.gov