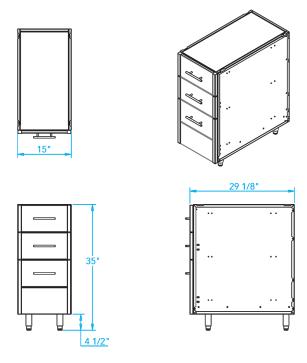

| Overall Width / Installation Width | 15 in (381 mm) / 15 in (381 mm)                     |
|------------------------------------|-----------------------------------------------------|
| Overall Depth / Installation Depth | 29 ½ in (739.78 mm) / 29 ½ in (739.78 mm)           |
| Overall Height / Counter Height    | 35 in (889 mm) / 35 in (889 mm) +/- ¾ in (19.05 mm) |
| Approximate Product Weight         | 190 lb (86.2 kg)                                    |