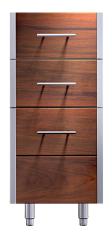

## Arcadia 15-inch Three Drawer Storage Cabinet

## PRODUCT FEATURES

- Offered in a variety of finish options, including a stunning oiled ipe wood and a wide range of powder-coated stainless steel colors
- · Available in 200+ custom RAL colors of powder-coated stainless steel
- · Hand-crafted stainless steel cabinet bodies with stainless steel hardware
- Full-extension stainless steel ball bearing slides for drawers
- Designed to fit a uniform 30-inch-deep system
- Stainless steel leveling legs for easy installation
- · Fully assembled and ready to install
- · Available in marine-grade stainless steel
- · Hand-crafted with pride in Kalamazoo, Michigan