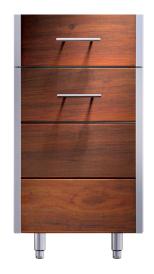

## Arcadia 18-inch Drawer Over Door Storage Cabinet

## PRODUCT FEATURES

- Offered in a variety of finish options, including a stunning oiled ipe wood and a wide range of powder-coated stainless steel colors
- · Available in 200+ custom RAL colors of powder-coated stainless steel
- Hand-crafted stainless steel cabinet bodies with stainless steel hardware
- · Full-extension stainless steel ball bearing slides for drawers
- Designed to fit a uniform 30-inch-deep system
- Stainless steel leveling legs for easy installation
- · Field-swappable door hinges, no additional parts or tools needed
- · Fully assembled and ready to install
- · Available in marine-grade stainless steel
- · Hand-crafted with pride in Kalamazoo, Michigan