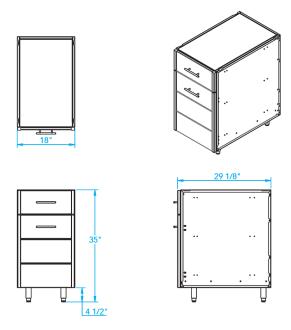

| Overall Width / Installation Width | 18 in (457.2 mm) / 18 in (457.2 mm)                 |
|------------------------------------|-----------------------------------------------------|
| Overall Depth / Installation Depth | 29 ½ in (739.78 mm) / 29 ½ in (739.78 mm)           |
| Overall Height / Counter Height    | 35 in (889 mm) / 35 in (889 mm) +/- ¾ in (19.05 mm) |
| Approximate Product Weight         | 200 lb (90.72 kg)                                   |

\* HEIGHT ADJUSTABLE +/- 3/4 in (19.05mm)