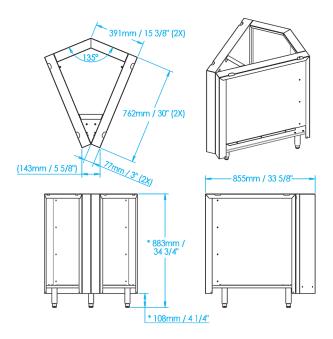

| Overall Width / Installation Width | 15 % in (390.53 mm) / 15 % in (390.53 mm)                     |
|------------------------------------|---------------------------------------------------------------|
| Overall Depth / Installation Depth | 30 in (762 mm) / 30 in (762 mm)                               |
| Overall Height / Counter Height    | 34 ¾ in (882.65 mm) / 34 ¾ in (882.65 mm) +/- ¾ in (19.05 mm) |
| Approximate Product Weight         | 200 lb (90.72 kg)                                             |

\* HEIGHT ADJUSTABLE +/- 3/4 in (19.05mm)

WARNING: This product can expose you to chemicals including nickel, which are known to the State of California to cause cancer, and lead, which is known to the State of California to cause birth defects or other reproductive harm. For more information go to www.P65Warningsca.gov