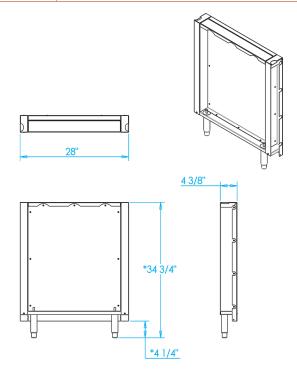

| Overall Width / Installation Width | 28 in (711.2 mm) / 28 in (711.2 mm)                           |
|------------------------------------|---------------------------------------------------------------|
| Overall Depth / Installation Depth | 4 % in (111.13 mm) / 4 % in (111.13 mm)                       |
| Overall Height / Counter Height    | 34 ¾ in (882.65 mm) / 34 ¾ in (882.65 mm) +/- ¾ in (19.05 mm) |
| Approximate Product Weight         | 150 lb (68.04 kg)                                             |

\* HEIGHT ADJUSTABLE +/- 3/4 in (19.05mm)

WARNING: This product can expose you to chemicals including nickel, which are known to the State of California to cause cancer, and lead, which is known to the State of California to cause birth defects or other reproductive harm. For more information go to www.P65Warningsca.gov