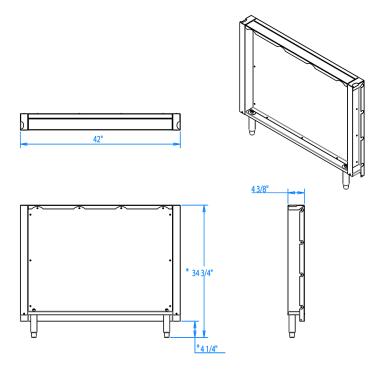

| Overall Width / Installation Width | 42 in (1066.8 mm) / 42 in (1066.8 mm)                         |
|------------------------------------|---------------------------------------------------------------|
| Overall Depth / Installation Depth | 4 % in (111.13 mm) / 4 % in (111.13 mm)                       |
| Overall Height / Counter Height    | 34 ¾ in (882.65 mm) / 34 ¾ in (882.65 mm) +/- ¾ in (19.05 mm) |
| Approximate Product Weight         | 180 lb (81.64 kg)                                             |

\* HEIGHT ADJUSTABLE +/- 3/4 in (19.05mm)

WARNING: This product can expose you to chemicals including nickel, which are known to the State of California to cause cancer, and lead, which is known to the State of California to cause birth defects or other reproductive harm. For more information go to www.P65Warningsca.gov