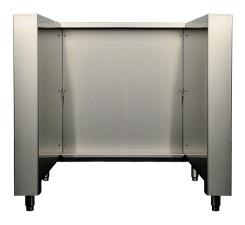

## Signature K500HB Grill Surround

## PRODUCT FEATURES

- Designed for use with the K500HB built-in Hybrid Fire Grill
- Allows the use of wood cabinetry
- · Features stainless steel leveling legs for easy installation
- Hand-crafted from highly durable 304 stainless steel
- · Available in marine-grade stainless steel
- · Built with pride in Kalamazoo, Michigan