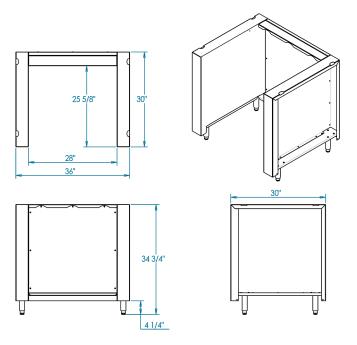

| Overall Width / Installation Width | 36 in (914.4 mm) / 36 in (914.4 mm)                           |
|------------------------------------|---------------------------------------------------------------|
| Overall Depth / Installation Depth | 30 in (762 mm) / 30 in (762 mm)                               |
| Overall Height / Counter Height    | 34 ¾ in (882.65 mm) / 34 ¾ in (882.65 mm) +/- ¾ in (19.05 mm) |
| Approximate Product Weight         | 240 lb (108.9 kg)                                             |

\* HEIGHT ADJUSTABLE +/- 3/4 in (19.05mm)

WARNING: This product can expose you to chemicals including nickel, which are known to the State of California to cause cancer, and lead, which is known to the State of California to cause birth defects or other reproductive harm. For more information go to www.P65Warningsca.gov