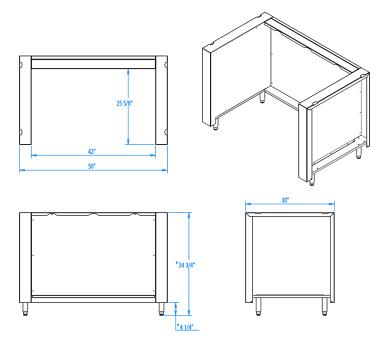

| Overall Width / Installation Width | 50 in (1270 mm) / 50 in (1270 mm)                             |
|------------------------------------|---------------------------------------------------------------|
| Overall Depth / Installation Depth | 30 in (762 mm) / 30 in (762 mm)                               |
| Overall Height / Counter Height    | 34 ¾ in (882.65 mm) / 34 ¾ in (882.65 mm) +/- ¾ in (19.05 mm) |
| Approximate Product Weight         | 255 lb (115.6 kg)                                             |

\* HEIGHT ADJUSTABLE +/- 3/4 in (19.05mm)

WARNING: This product can expose you to chemicals including nickel, which are known to the State of California to cause cancer, and lead, which is known to the State of California to cause birth defects or other reproductive harm. For more information go to www.P65Warningsca.gov