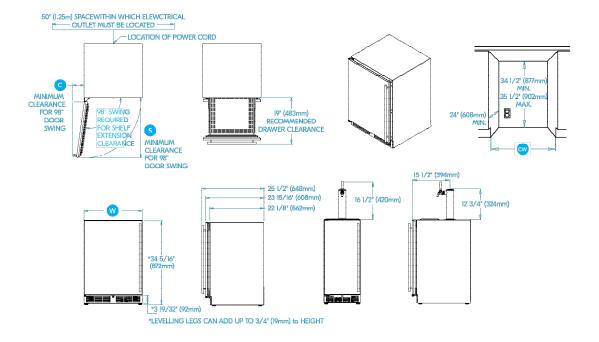

| Width            | Door Swing | Minimum Corner<br>Clearance | Installation<br>Cutout Width | Internal Volume  |
|------------------|------------|-----------------------------|------------------------------|------------------|
| 23 % in (609 mm) | _          | _                           | 24 in (610 mm)               | .15 m³ / 5.2 ft³ |