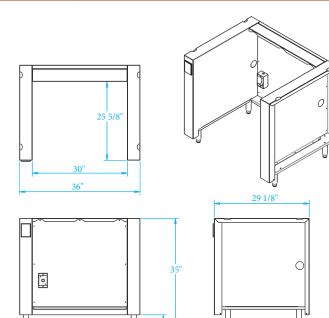

| Overall Width / Installation Width | 36 in (914.4 mm) / 36 in (914.4 mm)                 |
|------------------------------------|-----------------------------------------------------|
| Overall Depth / Installation Depth | 29 ½ in (739.8 mm) / 29 ½ in (739.8 mm)             |
| Overall Height / Counter Height    | 35 in (889 mm) / 35 in (889 mm) +/- ¾ in (19.05 mm) |
| Approximate Product Weight         | 225 lb (102.06 kg)                                  |

\* HEIGHT ADJUSTABLE +/- 3/4 in (19.05mm) LEFT SIDE ELECTRICAL OUTLET MODEL SHOWN

\*4 1/4"

WARNING: This product can expose you to chemicals including nickel, which are known to the State of California to cause cancer, and lead, which is known to the State of California to cause birth defects or other reproductive harm. For more information go to www.P65Warningsca.gov