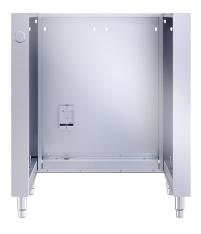

## Arcadia 36-inch Appliance Cabinet

## PRODUCT FEATURES

- 36 inches wide, Accommodates (2) 15-inch appliances
- Hand-crafted from the highest quality stainless steel
- Outlet box inside for appliance
- Outlet box on left or right face for countertop electrics
- Stainless steel leveling legs for easy installation
- Available in marine-grade stainless steel
- Hand-crafted with pride in Kalamazoo, Michigan

\* HEIGHT ADJUSTABLE +/- 3/4 in (19.05mm) LEFT SIDE ELECTRICAL OUTLET MODEL SHOWN

\*4 1/4"

WARNING: This product can expose you to chemicals including nickel, which are known to the State of California to cause cancer, and lead, which is known to the State of California to cause birth defects or other reproductive harm. For more information go to www.P65Warningsca.gov